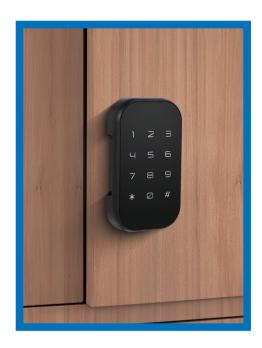

# **C5S Locker Lock**

Card, password two unlocking methods make it highly cost-effective .Both public and private mode, authority management could meet a various application scenarios for projects. Anti-pry alarm and other functions to help you safely keep the items.

#### Unlock methold

Key card and password unlocking are available for client to use.